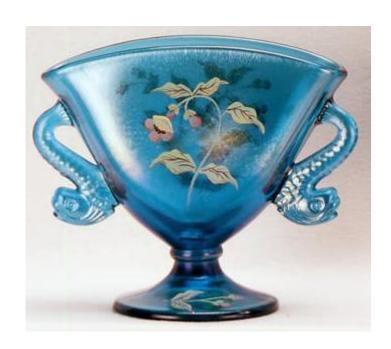

Page 4 - Ocean Blue Stretch and Indigo Blue Stretch

| Item Name            | Ocean Blue Stretch HP Dolphin Fan Vase                                                                                            |  |
|----------------------|-----------------------------------------------------------------------------------------------------------------------------------|--|
| Date(s) Shown        | 06/1994                                                                                                                           |  |
| Color /<br>Treatment | Ocean Blue Stretch                                                                                                                |  |
| Mould Type           | Dolphin Fan Vase                                                                                                                  |  |
| QVC Item #           | C13803                                                                                                                            |  |
| Fenton Catalog #     | C7551 2J                                                                                                                          |  |
| Retail Price         | 41.50                                                                                                                             |  |
| Signature            |                                                                                                                                   |  |
| Description          | Ocean Blue Stretch Dolphin Fan Vase. Handpainted with a mauve, yellow, and green vining floral pattern. Measures approx. 5-1/4"H. |  |