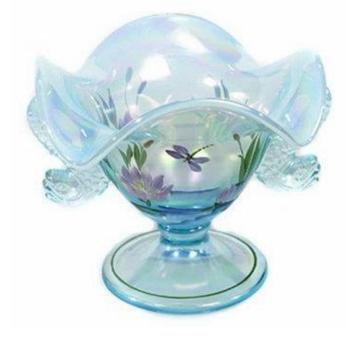

| Item Name            | Blue Topaz Opalescent Stretch HP Dolphin Comport                                                                                                                                   |
|----------------------|------------------------------------------------------------------------------------------------------------------------------------------------------------------------------------|
| Date(s)<br>Shown     | 12/2002                                                                                                                                                                            |
| Color /<br>Treatment | Blue Topaz Opalescent Stretch                                                                                                                                                      |
| Mould Type           | Dolphin Comport                                                                                                                                                                    |
| QVC Item #           | C21244                                                                                                                                                                             |
| Fenton<br>Catalog #  | CV094 SM                                                                                                                                                                           |
| Retail Price         | 57.50                                                                                                                                                                              |
| Signature            |                                                                                                                                                                                    |
| Description          | Blue Topaz Opalescent Stretch HP Dolphin Comport. Handpainted with a scene of a Dragonfly over a pond in purples, green, yellows, and white. Measures approx. 5"H and 6" diameter. |