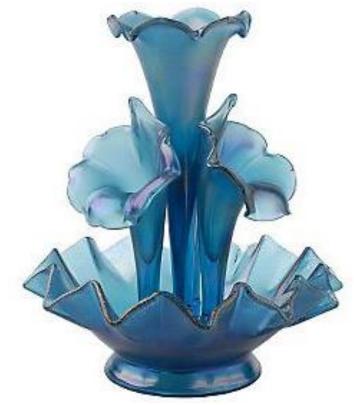

Other stretch items also found on the QVC Database are pictured on the last 3 pages.

Page 2 - Emerald Green Stretch

| Item Name         | Emerald Green Stretch 5-PC Epergne                        |
|-------------------|-----------------------------------------------------------|
| Date(s) Shown     | 10/2002                                                   |
| Color / Treatment | Emerald Green Stretch                                     |
| Mould Type        | 5-PC Epergne                                              |
| QVC Item #        | C20779                                                    |
| Fenton Catalog #  | C7505 E1                                                  |
| Retail Price      | 279.00                                                    |
| Signature         |                                                           |
| Description       | Emerald Green Stretch 5-PC Epergne. Measures approx. 13"H |