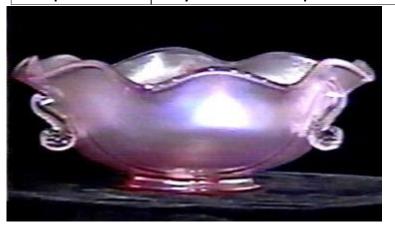

Color / Treatment

Fenton Catalog #

| Item Name         | Dusty Rose Stretch Dolphin Bowl                        |
|-------------------|--------------------------------------------------------|
| Date(s) Shown     | 04/1994                                                |
| Color / Treatment | Dusty Rose Stretch                                     |
| Mould Type        | Dolphin Bowl                                           |
| QVC Item #        | C13363                                                 |
| Fenton Catalog #  | CV051 DL                                               |
| Retail Price      | 49.50                                                  |
| Signature         |                                                        |
| Description       | Dusty Rose Stretch Dolphin Bowl. Measurements unknown. |