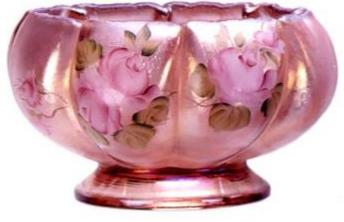

| Item Name            | Petal Pink Stretch HP Rose Bowl                                                                           |
|----------------------|-----------------------------------------------------------------------------------------------------------|
| Date(s)<br>Shown     | 03/1992                                                                                                   |
| Color /<br>Treatment | Petal Pink Stretch                                                                                        |
| Mould<br>Type        | Rose Bowl                                                                                                 |
| QVC Item #           | C9401                                                                                                     |
| Fenton<br>Catalog #  | C5490 P9                                                                                                  |
| Retail Price         | 32.75                                                                                                     |
| Signature            |                                                                                                           |
| Description          | Petal Pink Stretch HP Rose Bowl.<br>Handpainted with a pink roses<br>decoration. Measurements<br>unknown. |