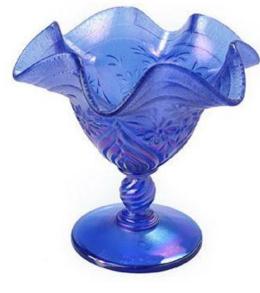

| Item Name            | Cobalt Stretch Flowers Comport                                                                                              |
|----------------------|-----------------------------------------------------------------------------------------------------------------------------|
| Date(s)<br>Shown     | 05/2003 (Museum)                                                                                                            |
| Color /<br>Treatment | Cobalt Stretch                                                                                                              |
| <b>Mould Type</b>    | Flowers Comport                                                                                                             |
| QVC Item #           | C23155                                                                                                                      |
| Fenton<br>Catalog #  | C2926 QD                                                                                                                    |
| Retail Price         | 36.00                                                                                                                       |
| Signature            |                                                                                                                             |
| Description          | Cobalt Stretch Flowers Comport. Has a 6-pt. crimp. Features the Museum Collection 2003 backstamp. Measures approx. 4-1/2"H. |