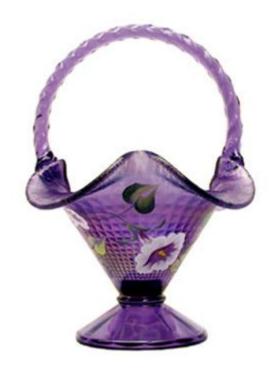

| Item Name            | Violet Stretch Paneled HP Basket                                                                                                                                                                           |
|----------------------|------------------------------------------------------------------------------------------------------------------------------------------------------------------------------------------------------------|
| Date(s)<br>Shown     | 06/2005                                                                                                                                                                                                    |
| Color /<br>Treatment | Violet Stretch                                                                                                                                                                                             |
| Mould Type           | Paneled Basket                                                                                                                                                                                             |
| QVC Item #           | C25085                                                                                                                                                                                                     |
| Fenton<br>Catalog #  | C5937 LP                                                                                                                                                                                                   |
| Retail Price         | 95.00                                                                                                                                                                                                      |
| Signature            | George Fenton                                                                                                                                                                                              |
| Description          | Violet Stretch HP Paneled Basket. Handpainted with white and purple flowers accented with 22K gold. Has a 6-pt lily crimp and square twisted handle. George Fenton signature piece. Measures approx. 10"H. |