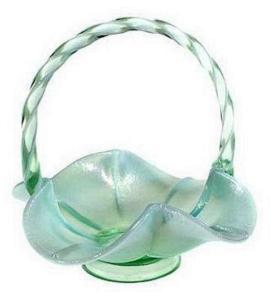

| Item Name         | Landmark Collection French Opalescent Stretch HP Basket                                                                                                                                                                                                                                                                                        |
|-------------------|------------------------------------------------------------------------------------------------------------------------------------------------------------------------------------------------------------------------------------------------------------------------------------------------------------------------------------------------|
| Date(s) Shown     | 04/2005                                                                                                                                                                                                                                                                                                                                        |
| Color / Treatment | French Opalescent                                                                                                                                                                                                                                                                                                                              |
|                   | Stretch / Celeste Blue                                                                                                                                                                                                                                                                                                                         |
| Mould Type        | Basket                                                                                                                                                                                                                                                                                                                                         |
| QVC Item #        | C04103                                                                                                                                                                                                                                                                                                                                         |
| Fenton Catalog #  | CV658 YP                                                                                                                                                                                                                                                                                                                                       |
| Retail Price      | 99.75                                                                                                                                                                                                                                                                                                                                          |
| Signature         | Scott Fenton                                                                                                                                                                                                                                                                                                                                   |
| Description       | Landmark Collection French Opalescent Stretch HP Basket. Handpainted with a large purple, white, and yellow floral pattern. Features a double lily crimp with Celeste Blue edge and square twisted handle. A Scott Fenton signature piece with the Landmark Collection backstamp. Second piece in the series of six. Measures approx. 8-1/2"H. |
|                   |                                                                                                                                                                                                                                                                                                                                                |
| Co.               |                                                                                                                                                                                                                                                                                                                                                |