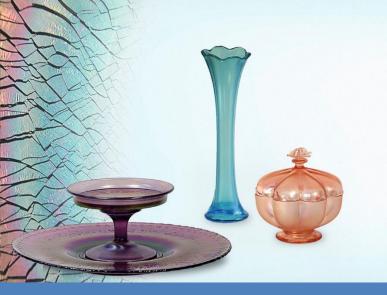

| Item Name         | Emerald Green Stretch Bowl                                                                                            |  |
|-------------------|-----------------------------------------------------------------------------------------------------------------------|--|
| Date(s) Shown     | 11/2002                                                                                                               |  |
| Color / Treatment | Emerald Green Stretch                                                                                                 |  |
| Mould Type        | Bowl                                                                                                                  |  |
| QVC Item #        | C21227                                                                                                                |  |
| Fenton Catalog #  | CV486 E1                                                                                                              |  |
| Retail Price      | 49.50                                                                                                                 |  |
| Signature         |                                                                                                                       |  |
| Description       | Emerald Green Stretch Bowl. Has a Wildflower pattern in bas relief with a zipper crimp edge. Measures approx. 10-1/2" |  |