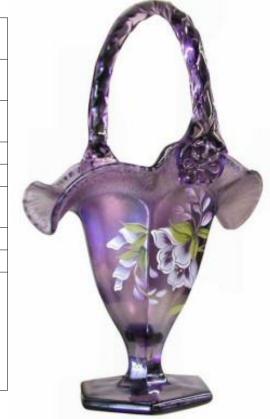

# Page 5 - Violet Stretch

| Item Name         | Violet Stretch HP Trumpet Vase                                                                                                              |  |
|-------------------|---------------------------------------------------------------------------------------------------------------------------------------------|--|
| Date(s) Shown     | 02/2004                                                                                                                                     |  |
| Color / Treatment | Violet Stretch                                                                                                                              |  |
| Mould Type        | Trumpet Vase                                                                                                                                |  |
| QVC Item #        | C03546                                                                                                                                      |  |
| Fenton Catalog #  | CV523 4F                                                                                                                                    |  |
| Retail Price      | 99.75                                                                                                                                       |  |
| Signature         |                                                                                                                                             |  |
| Description       | Violet Stretch HP Trumpet Vase. Handpainted with deep purple and pink ruffled flowers. Measures approx. 7-3/4"H and 6" diameter at the top. |  |