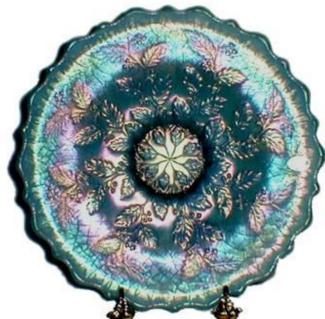

| Item Name            | Spruce Green Opalescent Iridized<br>Stretch Holly Plate                                                                                                                                                                                      |
|----------------------|----------------------------------------------------------------------------------------------------------------------------------------------------------------------------------------------------------------------------------------------|
| Date(s)<br>Shown     | 12/1999                                                                                                                                                                                                                                      |
| Color /<br>Treatment | Spruce Green Opalescent Iridized<br>Stretch                                                                                                                                                                                                  |
| <b>Mould Type</b>    | Holly Plate                                                                                                                                                                                                                                  |
| QVC Item #           | C95539                                                                                                                                                                                                                                       |
| Fenton Catalog #     | C5487 S7                                                                                                                                                                                                                                     |
| Retail Price         | 49.00                                                                                                                                                                                                                                        |
| Signature            |                                                                                                                                                                                                                                              |
| Description          | Spruce Green Opalescent Iridized Stretch Holly Plate. Originally introduced into the Fenton line in 1911. Holly pattern in bas relief. Edge is finished with a outward flare. Came with a metal stand for display. Measures 9-1/2" diameter. |