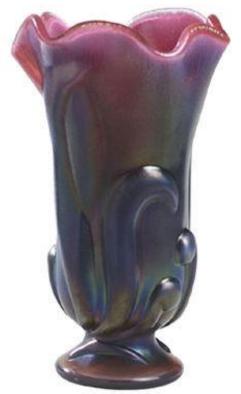

|                      | •                                                                                              |
|----------------------|------------------------------------------------------------------------------------------------|
| Item Name            | Plum Opalescent Stretch Stylized<br>Swung Vase                                                 |
| Date(s)<br>Shown     | 08/2003 (Vict)                                                                                 |
| Color /<br>Treatment | Plum Opalescent Stretch                                                                        |
| <b>Mould Type</b>    | Stylized Swung Vase                                                                            |
| QVC Item #           | C5837                                                                                          |
| Fenton<br>Catalog #  | C2753 I1                                                                                       |
| Retail Price         | 75.00                                                                                          |
| Signature            |                                                                                                |
| Description          | Plum Opalescent Stretch Stylized<br>Swung Vase. Measuresments vary<br>from 8-1/2" to 10-1/2"H. |