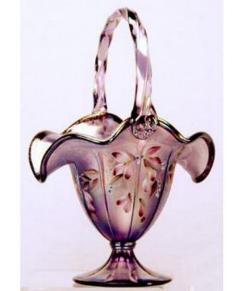

# Page 5 - Violet Stretch

| Item Name         | Violet Stretch HP Trumpet Vase                                                                                                              |  |
|-------------------|---------------------------------------------------------------------------------------------------------------------------------------------|--|
| Date(s) Shown     | 02/2004                                                                                                                                     |  |
| Color / Treatment | Violet Stretch                                                                                                                              |  |
| Mould Type        | Trumpet Vase                                                                                                                                |  |
| QVC Item #        | C03546                                                                                                                                      |  |
| Fenton Catalog #  | CV523 4F                                                                                                                                    |  |
| Retail Price      | 99.75                                                                                                                                       |  |
| Signature         |                                                                                                                                             |  |
| Description       | Violet Stretch HP Trumpet Vase. Handpainted with deep purple and pink ruffled flowers. Measures approx. 7-3/4"H and 6" diameter at the top. |  |