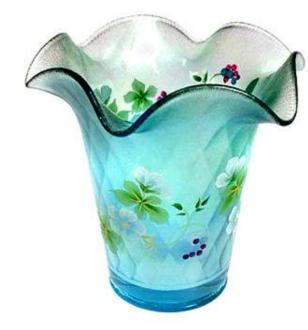

| Item Name         | Landmark Collection French Opalescent Stretch HP Basket                                                                                                                                                                                                                                                                                        |
|-------------------|------------------------------------------------------------------------------------------------------------------------------------------------------------------------------------------------------------------------------------------------------------------------------------------------------------------------------------------------|
| Date(s) Shown     | 04/2005                                                                                                                                                                                                                                                                                                                                        |
| Color / Treatment | French Opalescent                                                                                                                                                                                                                                                                                                                              |
|                   | Stretch / Celeste Blue                                                                                                                                                                                                                                                                                                                         |
| Mould Type        | Basket                                                                                                                                                                                                                                                                                                                                         |
| QVC Item #        | C04103                                                                                                                                                                                                                                                                                                                                         |
| Fenton Catalog #  | CV658 YP                                                                                                                                                                                                                                                                                                                                       |
| Retail Price      | 99.75                                                                                                                                                                                                                                                                                                                                          |
| Signature         | Scott Fenton                                                                                                                                                                                                                                                                                                                                   |
| Description       | Landmark Collection French Opalescent Stretch HP Basket. Handpainted with a large purple, white, and yellow floral pattern. Features a double lily crimp with Celeste Blue edge and square twisted handle. A Scott Fenton signature piece with the Landmark Collection backstamp. Second piece in the series of six. Measures approx. 8-1/2"H. |
|                   |                                                                                                                                                                                                                                                                                                                                                |
| Co.               |                                                                                                                                                                                                                                                                                                                                                |