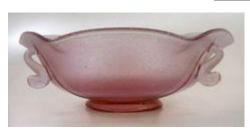

| Item Name            | Cobalt Stretch Flowers Comport                                                                                              |
|----------------------|-----------------------------------------------------------------------------------------------------------------------------|
| Date(s)<br>Shown     | 05/2003 (Museum)                                                                                                            |
| Color /<br>Treatment | Cobalt Stretch                                                                                                              |
| <b>Mould Type</b>    | Flowers Comport                                                                                                             |
| QVC Item #           | C23155                                                                                                                      |
| Fenton<br>Catalog #  | C2926 QD                                                                                                                    |
| Retail Price         | 36.00                                                                                                                       |
| Signature            |                                                                                                                             |
| Description          | Cobalt Stretch Flowers Comport. Has a 6-pt. crimp. Features the Museum Collection 2003 backstamp. Measures approx. 4-1/2"H. |