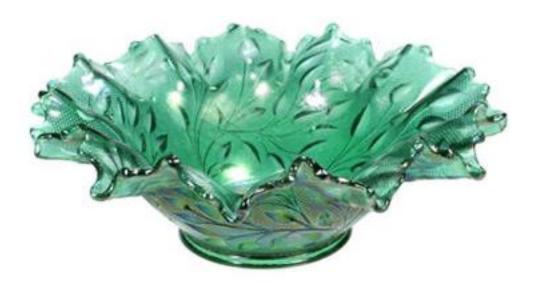

| Item Name            | Spruce Green Opalescent Iridized<br>Stretch Holly Plate                                                                                                                                                                                      |
|----------------------|----------------------------------------------------------------------------------------------------------------------------------------------------------------------------------------------------------------------------------------------|
| Date(s)<br>Shown     | 12/1999                                                                                                                                                                                                                                      |
| Color /<br>Treatment | Spruce Green Opalescent Iridized<br>Stretch                                                                                                                                                                                                  |
| <b>Mould Type</b>    | Holly Plate                                                                                                                                                                                                                                  |
| QVC Item #           | C95539                                                                                                                                                                                                                                       |
| Fenton Catalog #     | C5487 S7                                                                                                                                                                                                                                     |
| Retail Price         | 49.00                                                                                                                                                                                                                                        |
| Signature            |                                                                                                                                                                                                                                              |
| Description          | Spruce Green Opalescent Iridized Stretch Holly Plate. Originally introduced into the Fenton line in 1911. Holly pattern in bas relief. Edge is finished with a outward flare. Came with a metal stand for display. Measures 9-1/2" diameter. |