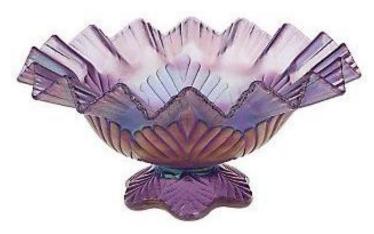

| Item Name            | Spruce Green Opalescent Iridized<br>Stretch Holly Plate                                                                                                                                                                                      |
|----------------------|----------------------------------------------------------------------------------------------------------------------------------------------------------------------------------------------------------------------------------------------|
| Date(s)<br>Shown     | 12/1999                                                                                                                                                                                                                                      |
| Color /<br>Treatment | Spruce Green Opalescent Iridized<br>Stretch                                                                                                                                                                                                  |
| <b>Mould Type</b>    | Holly Plate                                                                                                                                                                                                                                  |
| QVC Item #           | C95539                                                                                                                                                                                                                                       |
| Fenton Catalog #     | C5487 S7                                                                                                                                                                                                                                     |
| Retail Price         | 49.00                                                                                                                                                                                                                                        |
| Signature            |                                                                                                                                                                                                                                              |
| Description          | Spruce Green Opalescent Iridized Stretch Holly Plate. Originally introduced into the Fenton line in 1911. Holly pattern in bas relief. Edge is finished with a outward flare. Came with a metal stand for display. Measures 9-1/2" diameter. |