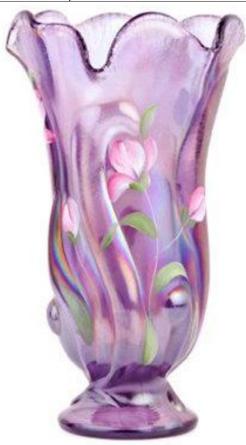

# Page 5 - Violet Stretch

| Item Name         | Violet Stretch HP Trumpet Vase                                                                                                              |  |
|-------------------|---------------------------------------------------------------------------------------------------------------------------------------------|--|
| Date(s) Shown     | 02/2004                                                                                                                                     |  |
| Color / Treatment | Violet Stretch                                                                                                                              |  |
| Mould Type        | Trumpet Vase                                                                                                                                |  |
| QVC Item #        | C03546                                                                                                                                      |  |
| Fenton Catalog #  | CV523 4F                                                                                                                                    |  |
| Retail Price      | 99.75                                                                                                                                       |  |
| Signature         |                                                                                                                                             |  |
| Description       | Violet Stretch HP Trumpet Vase. Handpainted with deep purple and pink ruffled flowers. Measures approx. 7-3/4"H and 6" diameter at the top. |  |