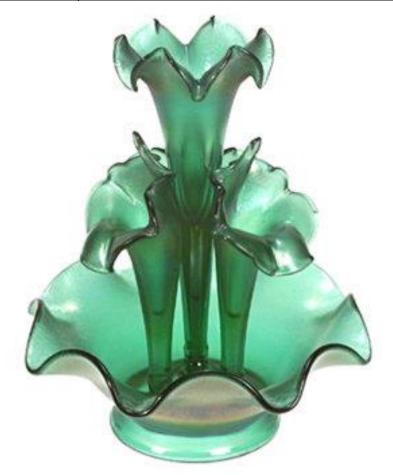

Other stretch items also found on the QVC Database are pictured on the last 3 pages.

Page 2 - Emerald Green Stretch

| Item Name         | Emerald Green Stretch 5-PC Epergne                        |
|-------------------|-----------------------------------------------------------|
| Date(s) Shown     | 10/2002                                                   |
| Color / Treatment | Emerald Green Stretch                                     |
| Mould Type        | 5-PC Epergne                                              |
| QVC Item #        | C20779                                                    |
| Fenton Catalog #  | C7505 E1                                                  |
| Retail Price      | 279.00                                                    |
| Signature         |                                                           |
| Description       | Emerald Green Stretch 5-PC Epergne. Measures approx. 13"H |