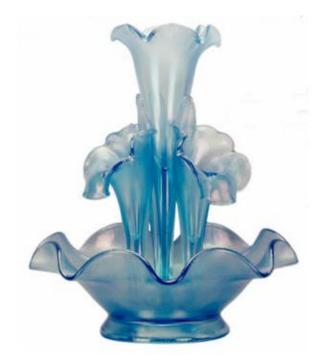

Other stretch items also found on the QVC Database are pictured on the last 3 pages.

Page 2 - Emerald Green Stretch

| Item Name         | Emerald Green Stretch 5-PC Epergne                        |
|-------------------|-----------------------------------------------------------|
| Date(s) Shown     | 10/2002                                                   |
| Color / Treatment | Emerald Green Stretch                                     |
| Mould Type        | 5-PC Epergne                                              |
| QVC Item #        | C20779                                                    |
| Fenton Catalog #  | C7505 E1                                                  |
| Retail Price      | 279.00                                                    |
| Signature         |                                                           |
| Description       | Emerald Green Stretch 5-PC Epergne. Measures approx. 13"H |