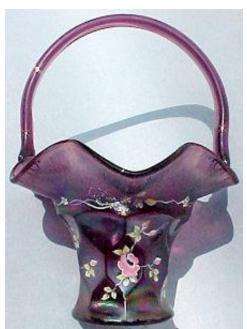

### Page 9

| Item                 | Plum Stretch HP Georgian Tumbler                                                                                                                                                                                                 |
|----------------------|----------------------------------------------------------------------------------------------------------------------------------------------------------------------------------------------------------------------------------|
| Name.2               | Basket                                                                                                                                                                                                                           |
| Date(s)<br>Shown     | 10/1995                                                                                                                                                                                                                          |
| Color /<br>Treatment | Plum Stretch                                                                                                                                                                                                                     |
| Mould<br>Type        | Georgian Tumbler Basket                                                                                                                                                                                                          |
| QVC Item #           | C18160                                                                                                                                                                                                                           |
| Fenton<br>Catalog #  | CV116 6V                                                                                                                                                                                                                         |
| Retail Price         | 51.50                                                                                                                                                                                                                            |
| Signature            | Frank Fenton                                                                                                                                                                                                                     |
| Description          | Plum Stretch Georgian Tumbler Basket. Handpainted with a pink Rose pattern around the facets of the basket. Has a six point crimp with a plain handle. Frank Fenton signature and Museum Collection piece. Measures approx. 9"H. |