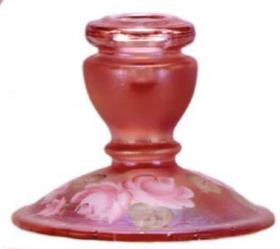

| Item Name            | Petal Pink Stretch HP Candlesticks                                                                                                                                                           |
|----------------------|----------------------------------------------------------------------------------------------------------------------------------------------------------------------------------------------|
| Date(s)<br>Shown     | 03/1992                                                                                                                                                                                      |
| Color /<br>Treatment | Petal Pink Stretch                                                                                                                                                                           |
| Mould<br>Type        | Candlesticks                                                                                                                                                                                 |
| QVC Item #           | C9402                                                                                                                                                                                        |
| Fenton<br>Catalog #  | C7572 P9                                                                                                                                                                                     |
| Retail Price         | 39.75                                                                                                                                                                                        |
| Signature            |                                                                                                                                                                                              |
| Description          | Petal Pink Stretch HP Candlesticks. Handpainted with a pink rose decoration that matches C9401 Rose Bowl. Measurements unknown. (Note: Only one candlestick shown but these came as a pair.) |