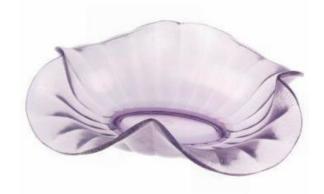

| Item Name         | Violet Stretch Oval Melon Bowl                                                             |
|-------------------|--------------------------------------------------------------------------------------------|
| Date(s) Shown     | 08/2005                                                                                    |
| Color / Treatment | Violet Stretch                                                                             |
| Mould Type        | Oval Melon Bowl                                                                            |
| QVC Item #        | C25354                                                                                     |
| Fenton Catalog #  | CV699 Y5                                                                                   |
| Retail Price      | 75.00                                                                                      |
| Signature         |                                                                                            |
| Description       | Violet Stretch Oval Melon Bowl. Has a 4 point pull up crimp. Measures approx. 12" diameter |