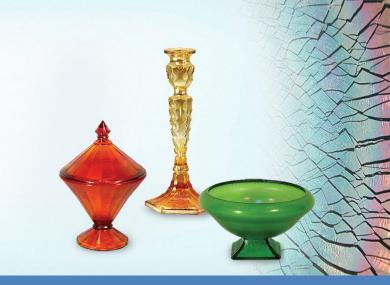

| Item Name            | Cobalt Stretch Flowers Comport                                                                                              |
|----------------------|-----------------------------------------------------------------------------------------------------------------------------|
| Date(s)<br>Shown     | 05/2003 (Museum)                                                                                                            |
| Color /<br>Treatment | Cobalt Stretch                                                                                                              |
| <b>Mould Type</b>    | Flowers Comport                                                                                                             |
| QVC Item #           | C23155                                                                                                                      |
| Fenton<br>Catalog #  | C2926 QD                                                                                                                    |
| Retail Price         | 36.00                                                                                                                       |
| Signature            |                                                                                                                             |
| Description          | Cobalt Stretch Flowers Comport. Has a 6-pt. crimp. Features the Museum Collection 2003 backstamp. Measures approx. 4-1/2"H. |