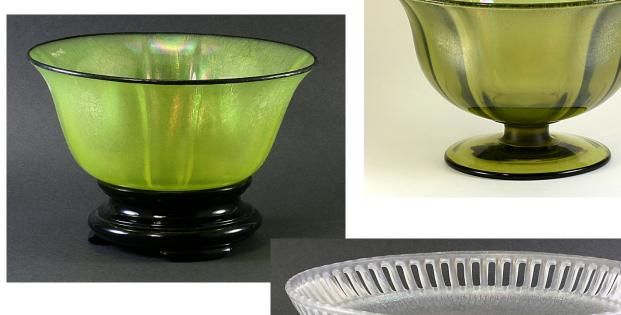

It is believed that United States Glass Company of Pittsburgh, Pennsylvania produced the widest range of stretch glass. It seems like there are distinctive, related groupings with some lines being represented by certain colors.

On this call, we will be focusing on the transparent colors: those you can see through.

### P. 3 Comports