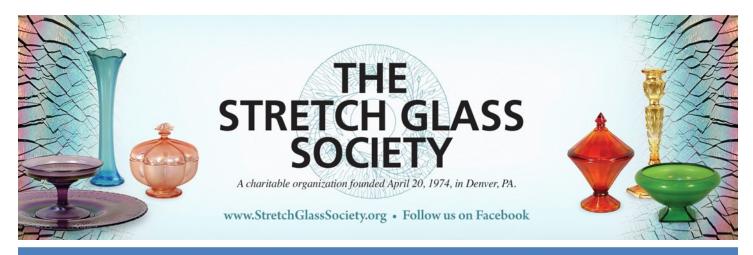

On this call, we will be focusing on the transparent colors: those you can see through.

### P. 3 Comports