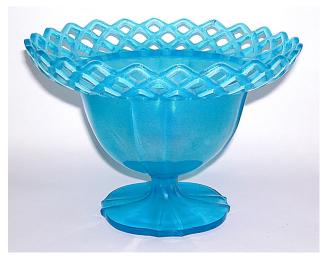

It is believed that United States Glass Company of Pittsburgh, Pennsylvania produced the widest range of stretch glass. It seems like there are distinctive, related groupings with some lines being represented by certain colors.

On this call, we will be focusing on the transparent colors: those you can see through.

### P. 3 Comports